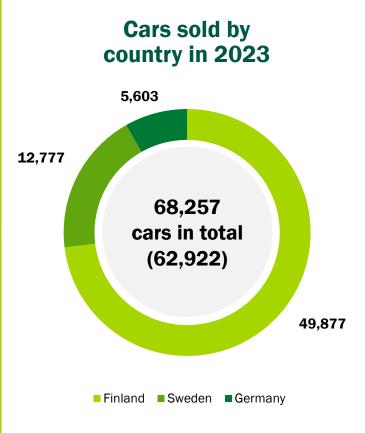

#### Kamux is Europe's third largest used car retailer

| Largest used car<br>dealers in Europe in<br>2023 | Home<br>country | # of operating countries | Pcs in 2023 |  |
|--------------------------------------------------|-----------------|--------------------------|-------------|--|
| Aures Holdings                                   | Czechia         | 4                        | 98,134      |  |
| Aramis                                           | France          | 6                        | 81,618      |  |
| Kamux                                            | Finland         | 3                        | 68,257      |  |
| Autohero                                         | Germany         | 9                        | 63,066      |  |

#### Tracking progress towards our long-term targets

|                     | LONG-TERM TARGET | FY 2021 | FY 2022 | FY 2023 | LTM <sup>(1</sup> |
|---------------------|------------------|---------|---------|---------|-------------------|
| FINANCIAL           |                  |         |         |         |                   |
| Sold cars, pcs      | 100,000 / year   | 68,429  | 62,922  | 68,257  | 68,892            |
| Revenue, MEUR       | 1,500 / year     | 937     | 969     | 1,002   | 1,017             |
| Adj. EBIT margin, % | 4%               | 3.3%    | 1.8%    | 1.8%    | 1.8%              |