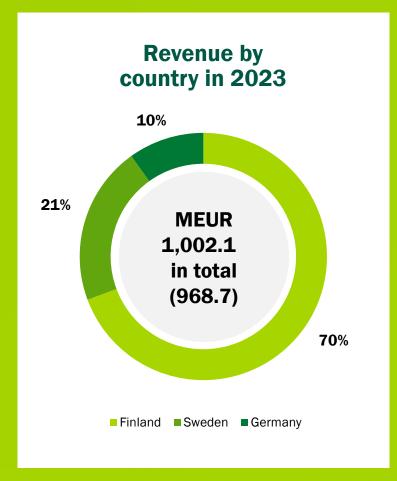

#### Key Figures H1/2024

| (MEUR)                                     | 4-6/2024 | 4-6/2023 | Change, % | 1-6/2024 | 1-6/2023 | Change, % | 1-12/2023 |
|--------------------------------------------|----------|----------|-----------|----------|----------|-----------|-----------|
| Revenue                                    | 252.6    | 255.0    | -0,9%     | 493.4    | 478.1    | 3.2%      | 1,002.1   |
| Gross profit                               | 24.7     | 26.3     | -6.1%     | 49.0     | 47.0     | 4.3%      | 102.5     |
| as percentage of revenue, %                | 9.8%     | 10.3%    |           | 9.9%     | 9.8%     |           | 10.2%     |
| Operating profit (EBIT)                    | 2.1      | 3.9      | -45.9%    | 4.4      | 4.5      | -1.8%     | 15.8      |
| as percentage of revenue, %                | 0.8%     | 1.5%     |           | 0.9%     | 0.9%     |           | 1.6%      |
| Adjusted operating profit                  | 2.7      | 4.5      | -41.3%    | 5.4      | 5.4      | 0.0%      | 18.0      |
| as percentage of revenue, %                | 1.1%     | 1.8%     |           | 1.1%     | 1.1%     |           | 1.8%      |
| Revenue from integrated services           | 13.6     | 12.4     | 9.2%      | 26.9     | 23.9     | 12.4%     | 53.0      |
| as percentage of revenue, %                | 5.4%     | 4.9%     |           | 5.5%     | 5.0%     |           | 5.3%      |
| Sales growth of like-for-like showrooms, % | -5.7%    | 2.9%     |           | 0.1%     | -2.4%    |           | 2.9%      |
| Inventory turnover, days                   |          |          |           | 53.1     | 58.0     | -8.6%     | 46.9      |
| Return on equity (ROE), %                  |          |          |           | 7.8%     | 5.9%     |           | 8.7%      |
| Return on capital employed (ROI), %        |          |          |           | 6.0%     | 4.1%     |           | 6.6%      |
| Equity ratio, %                            |          |          |           | 45.0%    | 46.5%    |           | 51.9%     |

#### Tracking progress towards our long-term targets

|                     | LONG-TERM TARGET | FY 2021 | FY 2022 | FY 2023 | LTM <sup>(1</sup> |
|---------------------|------------------|---------|---------|---------|-------------------|
| FINANCIAL           |                  |         |         |         |                   |
| Sold cars, pcs      | 100,000 / year   | 68,429  | 62,922  | 68,257  | 68,892            |
| Revenue, MEUR       | 1,500 / year     | 937     | 969     | 1,002   | 1,017             |
| Adj. EBIT margin, % | 4%               | 3.3%    | 1.8%    | 1.8%    | 1.8%              |